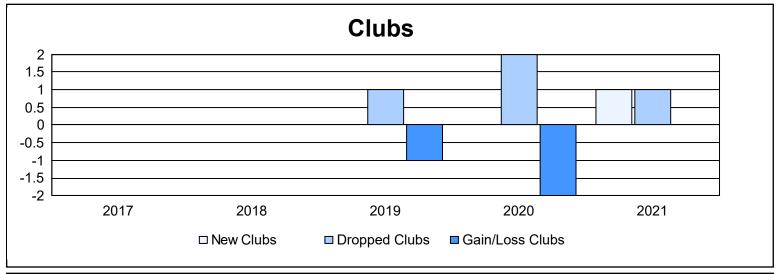

| Year      | New<br>Clubs | Dropped<br>Clubs | Gain/<br>Loss<br>Clubs | New<br>Members | Charter<br>Members | Reinstate<br>Members | Transfer<br>Members | Total<br>Member<br>Added | Total<br>Members<br>Dropped | Gain/<br>Loss<br>Members |
|-----------|--------------|------------------|------------------------|----------------|--------------------|----------------------|---------------------|--------------------------|-----------------------------|--------------------------|
| 2016-2017 | 0            | 0                | 0                      | 111            | 2                  | 2                    | 4                   | 119                      | 151                         | -32                      |
| 2017-2018 | 0            | 0                | 0                      | 165            | 6                  | 23                   | 6                   | 200                      | 224                         | -24                      |
| 2018-2019 | 0            | 1                | -1                     | 118            | 0                  | 8                    | 9                   | 135                      | 154                         | -19                      |
| 2019-2020 | 0            | 2                | -2                     | 60             | 0                  | 2                    | 6                   | 68                       | 166                         | -98                      |
| 2020-2021 | 1            | 1                | 0                      | 56             | 46                 | 4                    | 3                   | 109                      | 145                         | -36                      |
| Average   | 0            | 1                | -1                     | 102            | 11                 | 8                    | 6                   | 126                      | 168                         | -42                      |